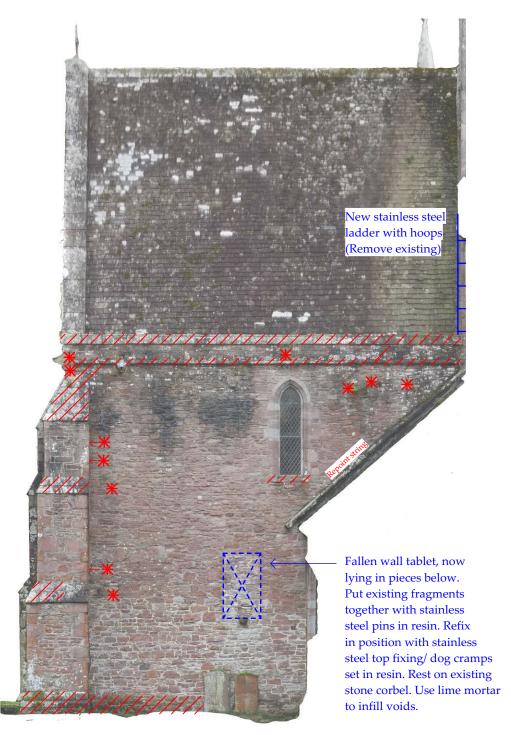

/// - Repointing

**★** - Remove plant, apply systemic herbicide repoint voids

- Replace stone