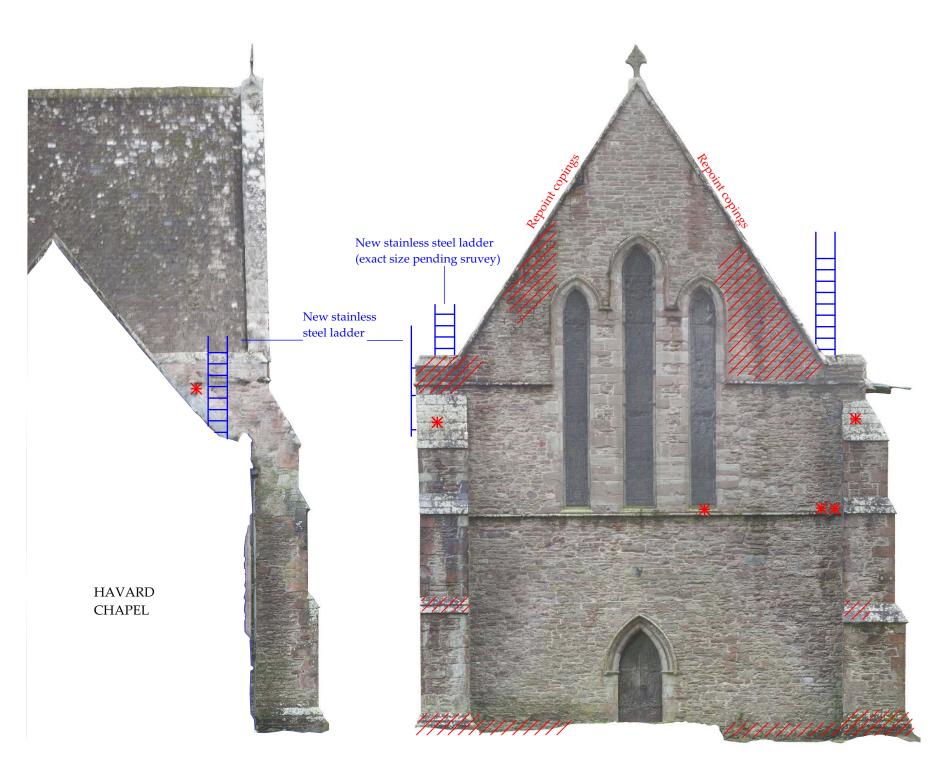

/// - Repointing

**★** - Remove plant, apply systemic herbicide repoint voids

- Replace stone