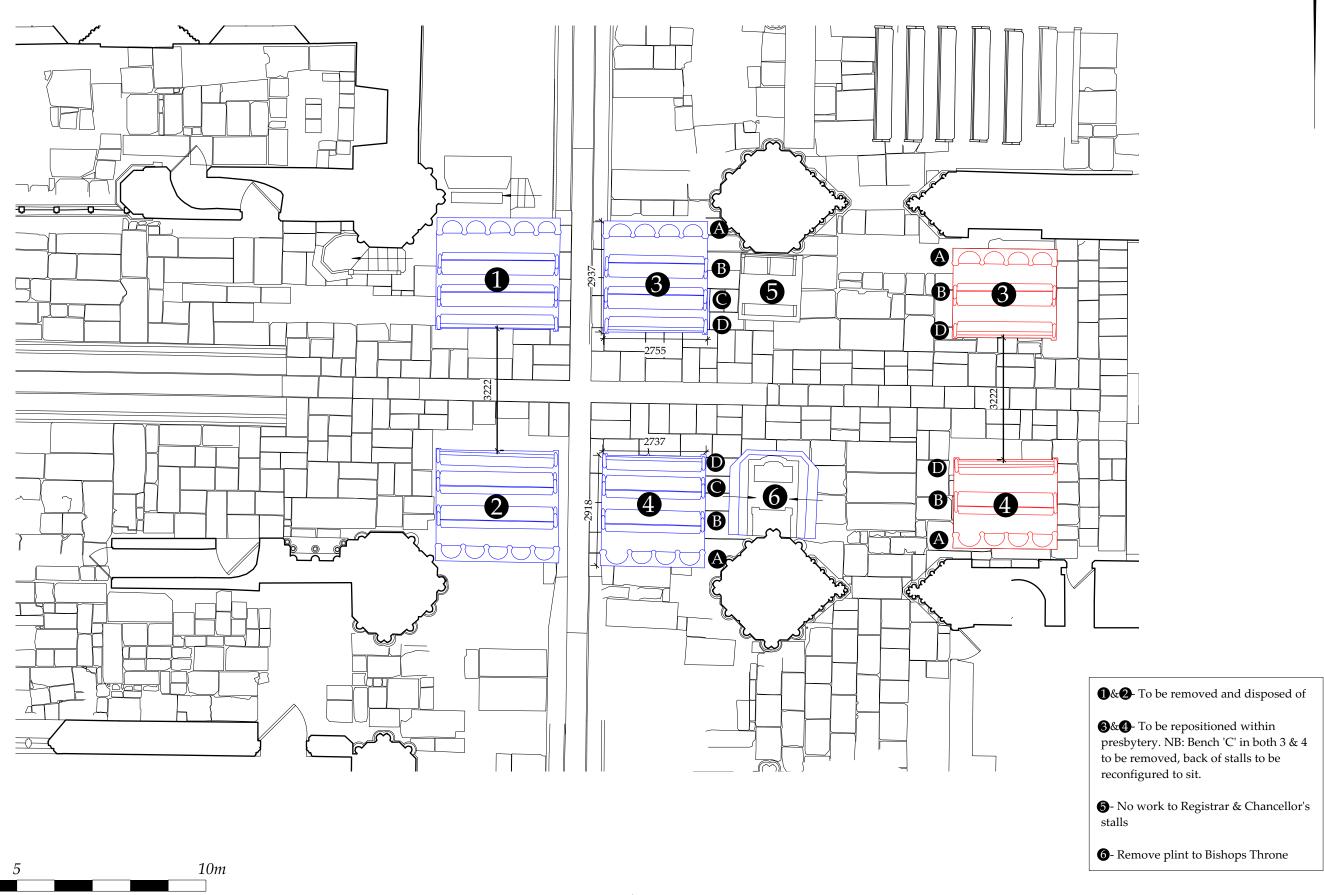

| Project   | Brecon Cathedral<br>NLHF Development Phase | Scale 1:100 @ A3 |          | Job No.  | 2311 |
|-----------|--------------------------------------------|------------------|----------|----------|------|
| Duayyin o | *                                          | Date             | Jan 2024 | Drg. No. | 23   |
| Drawing   |                                            | Drawn            | mj       | Rev.     | -    |